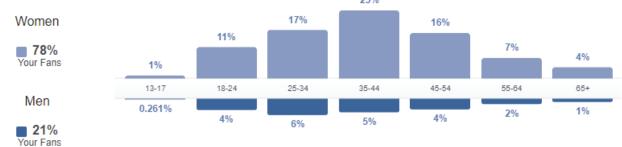

# **Kentucky 4-H Facebook by the Numbers**

August 1, 2019 - February 4, 2020

Total Posts 146 Total Reach 375,109

Reach per Post 1,525

Engagement Rate 8%

Followers 6,011

| Top Monthly         | Top Monthly Posts                      |             |            |  |  |
|---------------------|----------------------------------------|-------------|------------|--|--|
| Month               | Post                                   | Total Reach | Engagement |  |  |
| August              | LABO Host Family Inquiry               | 12,257      | 617        |  |  |
| September           | <b>Tuesday Posts - Shooting Sports</b> | 10,273      | 807        |  |  |
| October             | 4-H Week Proclamation                  | 4,626       | 711        |  |  |
| November            | Farm Credit Scholarship Announcment    | 7,741       | 437        |  |  |
| December            | 4-H Congress Wrap Up                   | 2,001       | 387        |  |  |
| = Top Post Aug Dec. |                                        |             |            |  |  |