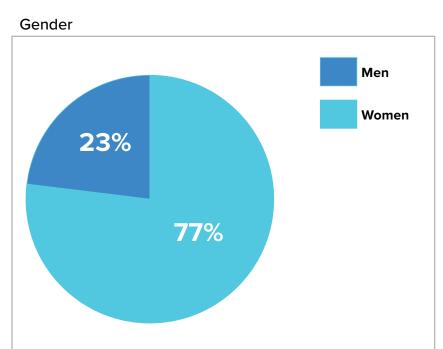

### December 30, 2019 - January 5, 2020

Total Posts
4

Followers 1,389

Accounts Reached 797

Profile Visits 38

Impressions 3.139

Reach - Estimate # of accounts that have seen your posts and stories.

Impressions - the total # of times all of your posts and stories have been displayed on someones screen.