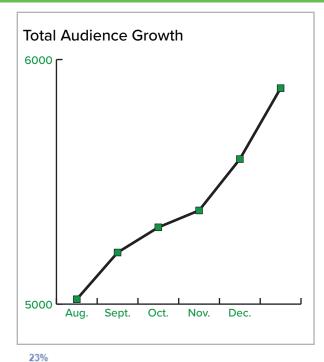

# **Kentucky 4-H Facebook by the Numbers**

August 1, 2019 - February 4, 2020

Total Posts 146 Total Reach 375,109

Reach per Post 1,525

Engagement Rate 8%

Followers 6,011

| Top Monthly         | Top Monthly Posts                      |             |            |  |  |
|---------------------|----------------------------------------|-------------|------------|--|--|
| Month               | Post                                   | Total Reach | Engagement |  |  |
| August              | LABO Host Family Inquiry               | 12,257      | 617        |  |  |
| September           | <b>Tuesday Posts - Shooting Sports</b> | 10,273      | 807        |  |  |
| October             | 4-H Week Proclamation                  | 4,626       | 711        |  |  |
| November            | Farm Credit Scholarship Announcment    | 7,741       | 437        |  |  |
| December            | 4-H Congress Wrap Up                   | 2,001       | 387        |  |  |
| = Top Post Aug Dec. |                                        |             |            |  |  |