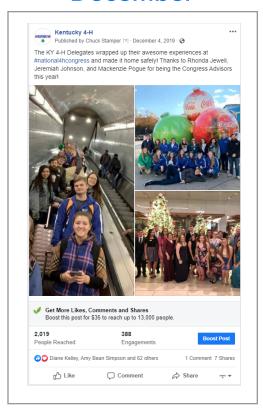

# **Kentucky 4-H Facebook by the Numbers**

August 1, 2019 - February 4, 2020

Total Posts 146 Total Reach 375,109

Reach per Post 1,525

Engagement Rate 8%

Followers 6,011

| Top Monthly         | Top Monthly Posts                      |             |            |  |  |
|---------------------|----------------------------------------|-------------|------------|--|--|
| Month               | Post                                   | Total Reach | Engagement |  |  |
| August              | LABO Host Family Inquiry               | 12,257      | 617        |  |  |
| September           | <b>Tuesday Posts - Shooting Sports</b> | 10,273      | 807        |  |  |
| October             | 4-H Week Proclamation                  | 4,626       | 711        |  |  |
| November            | Farm Credit Scholarship Announcment    | 7,741       | 437        |  |  |
| December            | 4-H Congress Wrap Up                   | 2,001       | 387        |  |  |
| = Top Post Aug Dec. |                                        |             |            |  |  |

### **December**