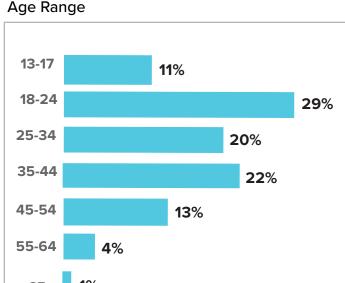

### December 30, 2019 - January 5, 2020

Total Posts
4

Followers 1,389

Accounts Reached 797

Profile Visits 38

Impressions 3.139

Reach - Estimate # of accounts that have seen your posts and stories.

Impressions - the total # of times all of your posts and stories have been displayed on someones screen.