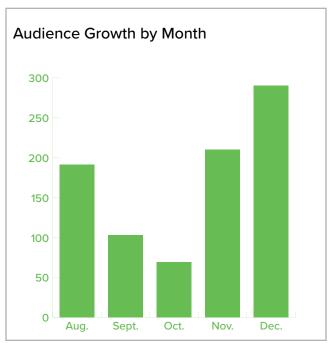

# **Kentucky 4-H Facebook by the Numbers**

August 1, 2019 - February 4, 2020

Total Posts 146 Total Reach 375,109

Reach per Post 1,525

Engagement Rate 8%

Followers 6,011

| Top Monthly         | Top Monthly Posts                      |             |            |  |  |
|---------------------|----------------------------------------|-------------|------------|--|--|
| Month               | Post                                   | Total Reach | Engagement |  |  |
| August              | LABO Host Family Inquiry               | 12,257      | 617        |  |  |
| September           | <b>Tuesday Posts - Shooting Sports</b> | 10,273      | 807        |  |  |
| October             | 4-H Week Proclamation                  | 4,626       | 711        |  |  |
| November            | Farm Credit Scholarship Announcment    | 7,741       | 437        |  |  |
| December            | 4-H Congress Wrap Up                   | 2,001       | 387        |  |  |
| = Top Post Aug Dec. |                                        |             |            |  |  |