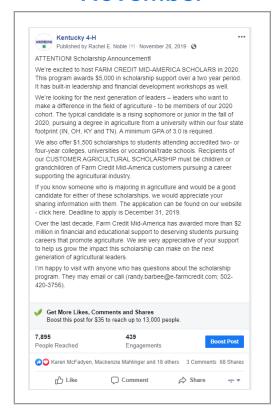

# **Kentucky 4-H Facebook by the Numbers**

August 1, 2019 - February 4, 2020

Total Posts 146 Total Reach 375,109

Reach per Post 1,525

Engagement Rate 8%

Followers 6,011

| Top Monthly         | Top Monthly Posts                      |             |            |  |  |
|---------------------|----------------------------------------|-------------|------------|--|--|
| Month               | Post                                   | Total Reach | Engagement |  |  |
| August              | LABO Host Family Inquiry               | 12,257      | 617        |  |  |
| September           | <b>Tuesday Posts - Shooting Sports</b> | 10,273      | 807        |  |  |
| October             | 4-H Week Proclamation                  | 4,626       | 711        |  |  |
| November            | Farm Credit Scholarship Announcment    | 7,741       | 437        |  |  |
| December            | 4-H Congress Wrap Up                   | 2,001       | 387        |  |  |
| = Top Post Aug Dec. |                                        |             |            |  |  |

### **November**