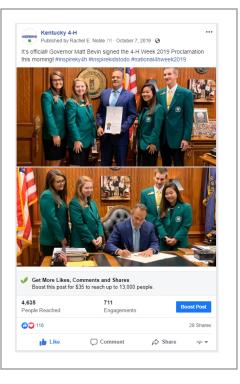

# **Kentucky 4-H Facebook by the Numbers**

August 1, 2019 - February 4, 2020

Total Posts 146 Total Reach 375,109

Reach per Post 1,525

Engagement Rate 8%

Followers 6,011

| Top Monthly         | Top Monthly Posts                      |             |            |  |  |
|---------------------|----------------------------------------|-------------|------------|--|--|
| Month               | Post                                   | Total Reach | Engagement |  |  |
| August              | LABO Host Family Inquiry               | 12,257      | 617        |  |  |
| September           | <b>Tuesday Posts - Shooting Sports</b> | 10,273      | 807        |  |  |
| October             | 4-H Week Proclamation                  | 4,626       | 711        |  |  |
| November            | Farm Credit Scholarship Announcment    | 7,741       | 437        |  |  |
| December            | 4-H Congress Wrap Up                   | 2,001       | 387        |  |  |
| = Top Post Aug Dec. |                                        |             |            |  |  |

### October