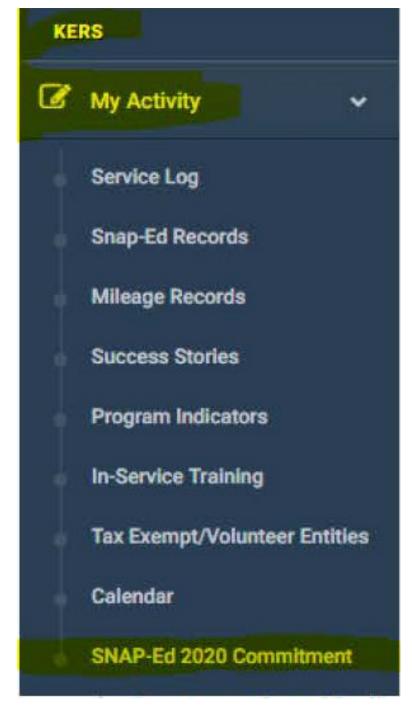

## SNAP-Ed Commitment Hours in KERS

#### 2020 SNAP-Ed Commitment Form ~submitted in KERS

Administrative Hours:

Administrative HOURS (Reporting, supervision):

KERS

My Activity

Service Log Snap-Ed Records Mileage Records

Success Stories **Program Indicators** In-Service Training

Tax Exempt/Volunteer Entities

SNAP-Ed 2020 Commitment

Total SNAP-Ed Commitment Hours for FY2020: