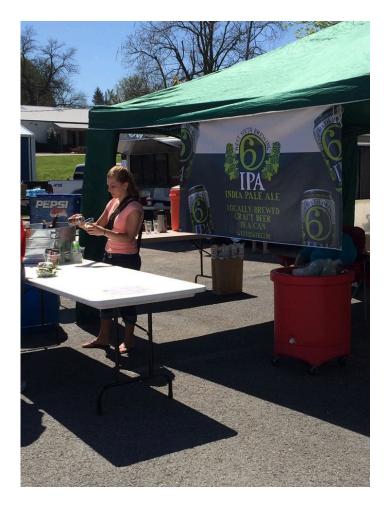

#### Food & Drink

- WC Cattlemen with locally sourced beef
- Blue Bird Café
- Barbecue
- Gelato
- Grilled Cheese
- Local church fish fry
- West Six Brewers
- Horseshoe Bend Wine/Slushy