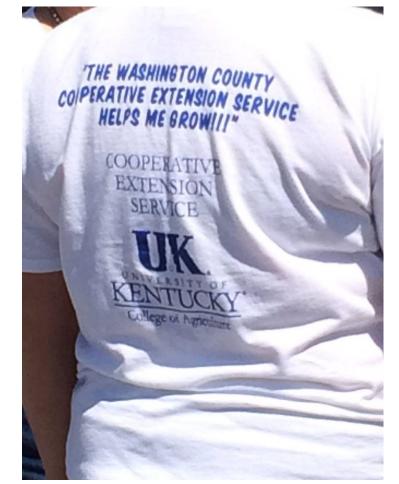

k, a grilled cheese truck, a BBQ truck, & gelato truck
- Vendors: have been attracting more crafters & artists
- Attractions: Kermit the Frog, Raptor Rehabilitation of KY, Inc., creating an Imagination Station

## Festival Attractions...

#### **Educational Booths**

- Extension
- Solar panel systems
- Geothermal groups
- Partially electric cars
- Recycling center
- Solar ovens for cooking
- Beekeepers

#### Food & Drink

- WC Cattlemen with locally sourced beef
- Blue Bird Café
- Barbecue
- Gelato
- Grilled Cheese
- Local church fish fry
- West Six Brewers
- Horseshoe Bend Wine/Slushy

#### Kids' Activities

- Paint a pot
- Seed planting
- Scavenger hunt
- Bouncy house
- Face painting
- Nature photo contest
- Kermit the Frog

### Pictures Worth a 1000 Words