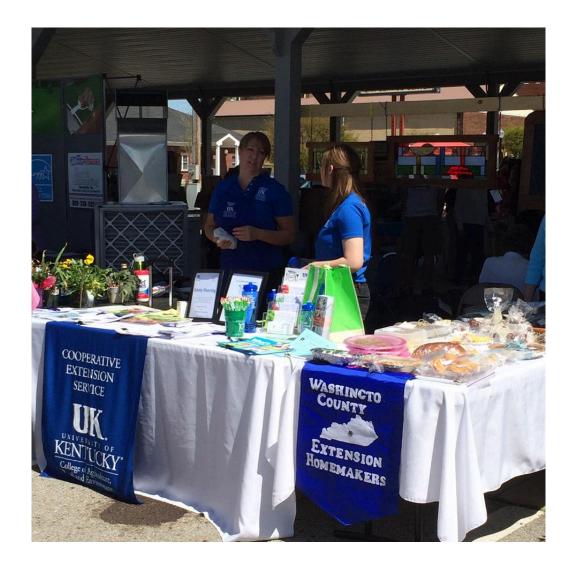

taco truck, a grilled cheese truck, a BBQ truck, & gelato truck
- Vendors: have been attracting more crafters & artists
- Attractions: Kermit the Frog, Raptor Rehabilitation of KY, Inc., creating an Imagination Station

## Festival Attractions...

#### **Educational Booths**

- Extension
- Solar panel systems
- Geothermal groups
- Partially electric cars
- Recycling center
- Solar ovens for cooking
- Beekeepers

#### Food & Drink

- WC Cattlemen with locally sourced beef
- Blue Bird Café
- Barbecue
- Gelato
- Grilled Cheese
- Local church fish fry
- West Six Brewers
- Horseshoe Bend Wine/Slushy

#### Kids' Activities

- Paint a pot
- Seed planting
- Scavenger hunt
- Bouncy house
- Face painting
- Nature photo contest
- Kermit the Frog

### Pictures Worth a 1000 Words