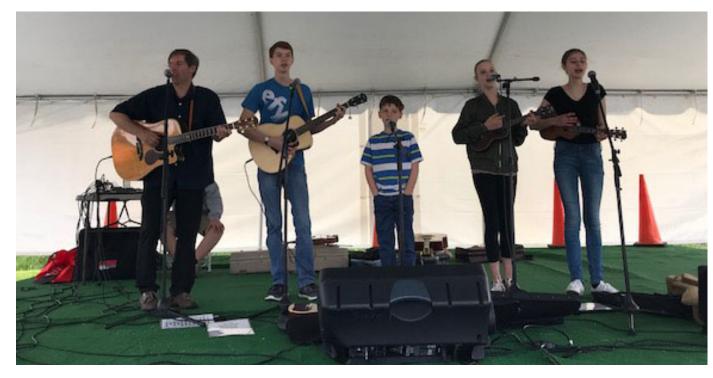

o truck, a grilled cheese truck, a BBQ truck, & gelato truck
- Vendors: have been attracting more crafters & artists
- Attractions: Kermit the Frog, Raptor Rehabilitation of KY, Inc., creating an Imagination Station

## Festival Attractions...

#### **Educational Booths**

- Extension
- Solar panel systems
- Geothermal groups
- Partially electric cars
- Recycling center
- Solar ovens for cooking
- Beekeepers

#### Food & Drink

- WC Cattlemen with locally sourced beef
- Blue Bird Café
- Barbecue
- Gelato
- Grilled Cheese
- Local church fish fry
- West Six Brewers
- Horseshoe Bend Wine/Slushy

#### Kids' Activities

- Paint a pot
- Seed planting
- Scavenger hunt
- Bouncy house
- Face painting
- Nature photo contest
- Kermit the Frog

### Pictures Worth a 1000 Words