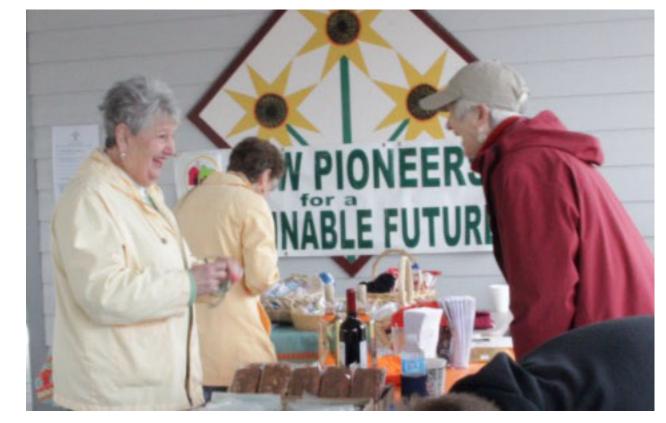

grilled cheese truck, a BBQ truck, & gelato truck
- Vendors: have been attracting more crafters & artists
- Attractions: Kermit the Frog, Raptor Rehabilitation of KY, Inc., creating an Imagination Station

## Festival Attractions...

#### **Educational Booths**

- Extension
- Solar panel systems
- Geothermal groups
- Partially electric cars
- Recycling center
- Solar ovens for cooking
- Beekeepers

#### Food & Drink

- WC Cattlemen with locally sourced beef
- Blue Bird Café
- Barbecue
- Gelato
- Grilled Cheese
- Local church fish fry
- West Six Brewers
- Horseshoe Bend Wine/Slushy

#### Kids' Activities

- Paint a pot
- Seed planting
- Scavenger hunt
- Bouncy house
- Face painting
- Nature photo contest
- Kermit the Frog

### Pictures Worth a 1000 Words