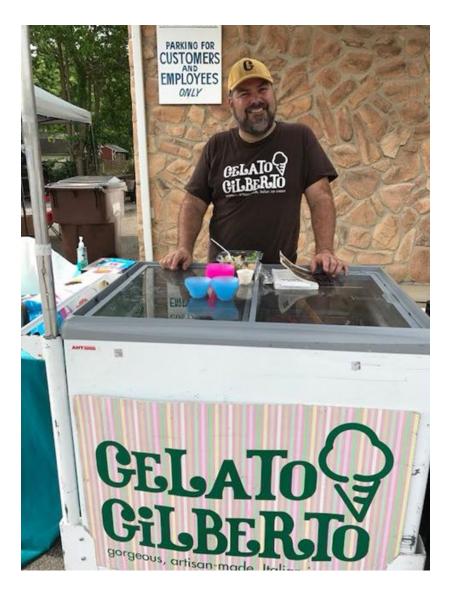

#### Food & Drink

- WC Cattlemen with locally sourced beef
- Blue Bird Café
- Barbecue
- Gelato
- Grilled Cheese
- Local church fish fry
- West Six Brewers
- Horseshoe Bend Wine/Slushy