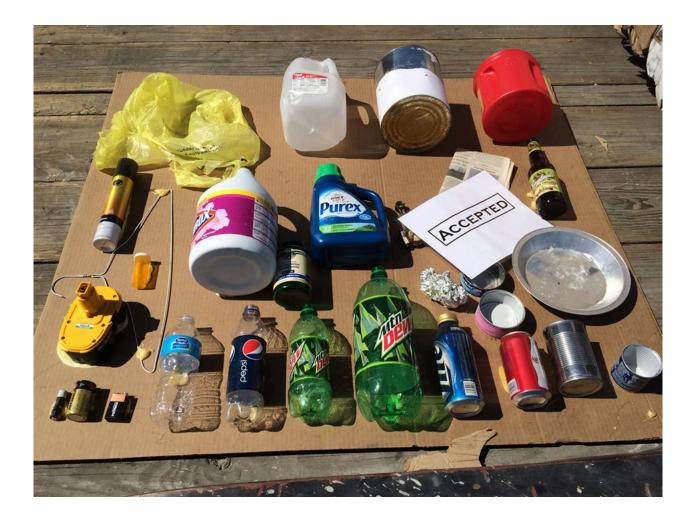

ood Variety: taco truck, a grilled cheese truck, a BBQ truck, & gelato truck
- Vendors: have been attracting more crafters & artists
- Attractions: Kermit the Frog, Raptor Rehabilitation of KY, Inc., creating an Imagination Station

## Festival Attractions...

#### **Educational Booths**

- Extension
- Solar panel systems
- Geothermal groups
- Partially electric cars
- Recycling center
- Solar ovens for cooking
- Beekeepers

#### Food & Drink

- WC Cattlemen with locally sourced beef
- Blue Bird Café
- Barbecue
- Gelato
- Grilled Cheese
- Local church fish fry
- West Six Brewers
- Horseshoe Bend Wine/Slushy

#### Kids' Activities

- Paint a pot
- Seed planting
- Scavenger hunt
- Bouncy house
- Face painting
- Nature photo contest
- Kermit the Frog

### Pictures Worth a 1000 Words