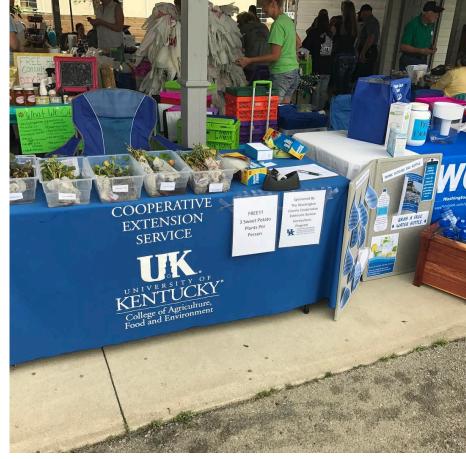

truck, a grilled cheese truck, a BBQ truck, & gelato truck
- Vendors: have been attracting more crafters & artists
- Attractions: Kermit the Frog, Raptor Rehabilitation of KY, Inc., creating an Imagination Station

## Festival Attractions...

#### **Educational Booths**

- Extension
- Solar panel systems
- Geothermal groups
- Partially electric cars
- Recycling center
- Solar ovens for cooking
- Beekeepers

#### Food & Drink

- WC Cattlemen with locally sourced beef
- Blue Bird Café
- Barbecue
- Gelato
- Grilled Cheese
- Local church fish fry
- West Six Brewers
- Horseshoe Bend Wine/Slushy

#### Kids' Activities

- Paint a pot
- Seed planting
- Scavenger hunt
- Bouncy house
- Face painting
- Nature photo contest
- Kermit the Frog

### Pictures Worth a 1000 Words