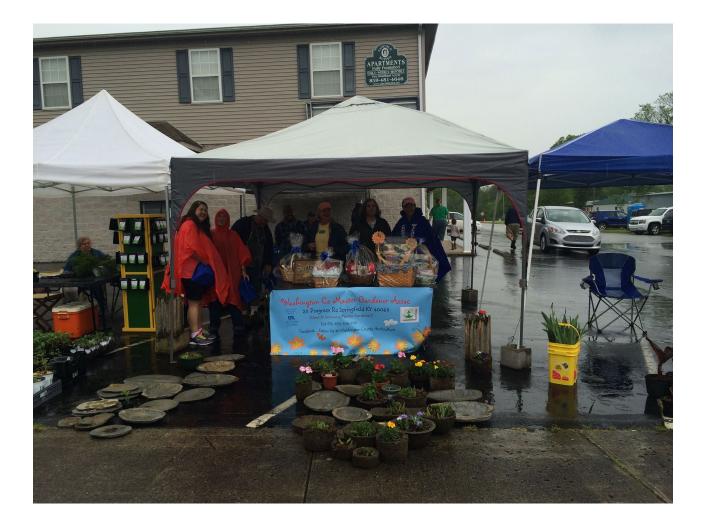

uck, a grilled cheese truck, a BBQ truck, & gelato truck
- Vendors: have been attracting more crafters & artists
- Attractions: Kermit the Frog, Raptor Rehabilitation of KY, Inc., creating an Imagination Station

## Festival Attractions...

#### **Educational Booths**

- Extension
- Solar panel systems
- Geothermal groups
- Partially electric cars
- Recycling center
- Solar ovens for cooking
- Beekeepers

#### Food & Drink

- WC Cattlemen with locally sourced beef
- Blue Bird Café
- Barbecue
- Gelato
- Grilled Cheese
- Local church fish fry
- West Six Brewers
- Horseshoe Bend Wine/Slushy

#### Kids' Activities

- Paint a pot
- Seed planting
- Scavenger hunt
- Bouncy house
- Face painting
- Nature photo contest
- Kermit the Frog

### Pictures Worth a 1000 Words