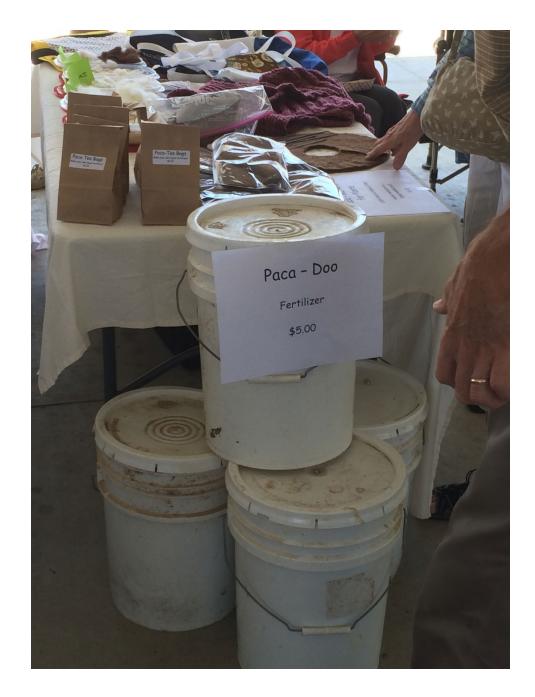

a grilled cheese truck, a BBQ truck, & gelato truck
- Vendors: have been attracting more crafters & artists
- Attractions: Kermit the Frog, Raptor Rehabilitation of KY, Inc., creating an Imagination Station

## Festival Attractions...

#### **Educational Booths**

- Extension
- Solar panel systems
- Geothermal groups
- Partially electric cars
- Recycling center
- Solar ovens for cooking
- Beekeepers

#### Food & Drink

- WC Cattlemen with locally sourced beef
- Blue Bird Café
- Barbecue
- Gelato
- Grilled Cheese
- Local church fish fry
- West Six Brewers
- Horseshoe Bend Wine/Slushy

#### Kids' Activities

- Paint a pot
- Seed planting
- Scavenger hunt
- Bouncy house
- Face painting
- Nature photo contest
- Kermit the Frog

### Pictures Worth a 1000 Words