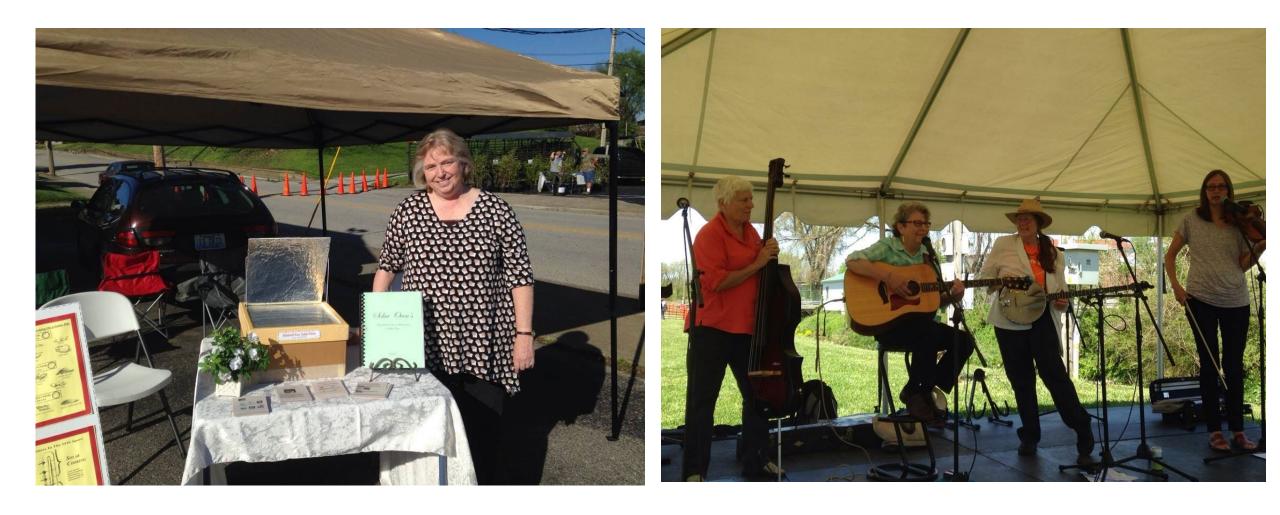

aco truck, a grilled cheese truck, a BBQ truck, & gelato truck
- Vendors: have been attracting more crafters & artists
- Attractions: Kermit the Frog, Raptor Rehabilitation of KY, Inc., creating an Imagination Station

## Festival Attractions...

#### **Educational Booths**

- Extension
- Solar panel systems
- Geothermal groups
- Partially electric cars
- Recycling center
- Solar ovens for cooking
- Beekeepers

#### Food & Drink

- WC Cattlemen with locally sourced beef
- Blue Bird Café
- Barbecue
- Gelato
- Grilled Cheese
- Local church fish fry
- West Six Brewers
- Horseshoe Bend Wine/Slushy

#### Kids' Activities

- Paint a pot
- Seed planting
- Scavenger hunt
- Bouncy house
- Face painting
- Nature photo contest
- Kermit the Frog

### Pictures Worth a 1000 Words