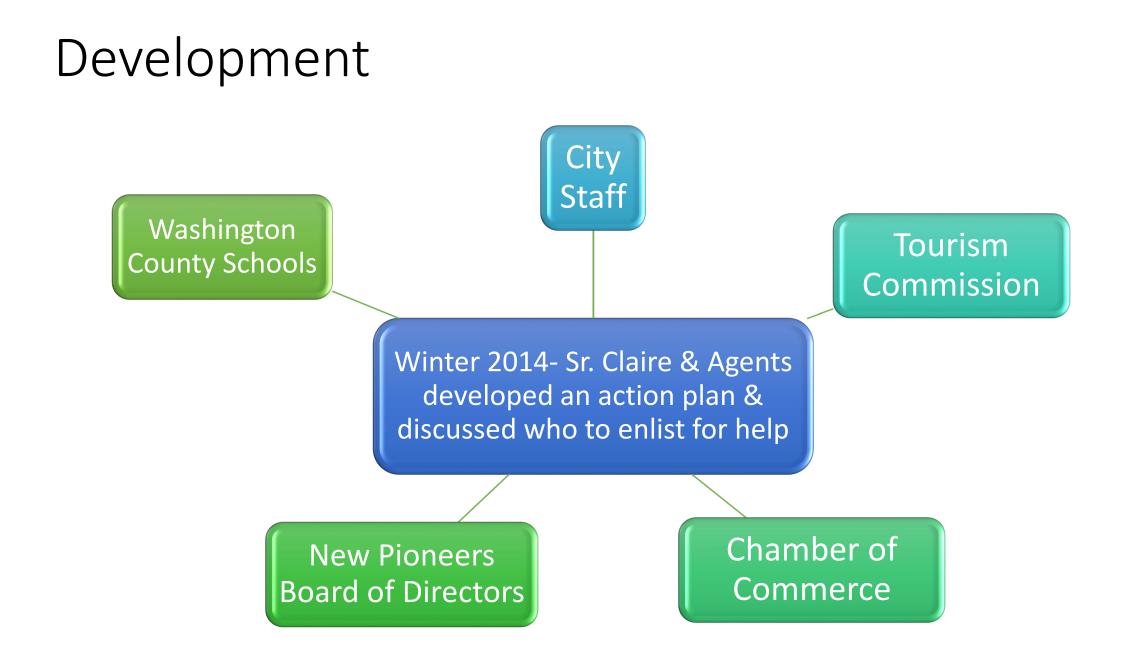

FRIDAY, APRIL 27, 2018 • 4-8pm Corner of Cross Main & Ballard (Behind the Judicial Center)

# Why?

- New Pioneers for a Sustainable Future Board of Directors had the idea to have a "Green Festival"
- <u>newpioneersfsf.org/news/</u>

#### Fall 2013

### Goal

 A fun & creative way to expose Washington County & surrounding communities to the importance of sustainable living in all its many aspects  Sister Claire McGowan, Director of New Pioneers, reached out to the Extension Service for help

### Assembling the Team



## Planning

#### Goal:

 Create an outdoor festival that will attract families, business people, farms, school kids, and anyone that we could influence and educate about the importance of sustainability



## Planning for our 6<sup>th</sup> Festival

#### Changes in Date & Time

- This year's festival: April 26, 2019
- Try to plan for weekend around Earth Day
- Avoid weekends with major events, like Thunder over Louisville
- Last year, we changed from Saturday to Friday evening with success

#### Weather

- Always unpredictable 3 wet & 2 dry so far
- Plays a role in attendance

#### Vendors & Attractions

- Food Variety: taco truck, a grilled cheese truck, a BBQ truck, & gelato truck
- Vendors: have been attracting more crafters & artists
- Attractions: Kermit the Frog, Raptor Rehabilit