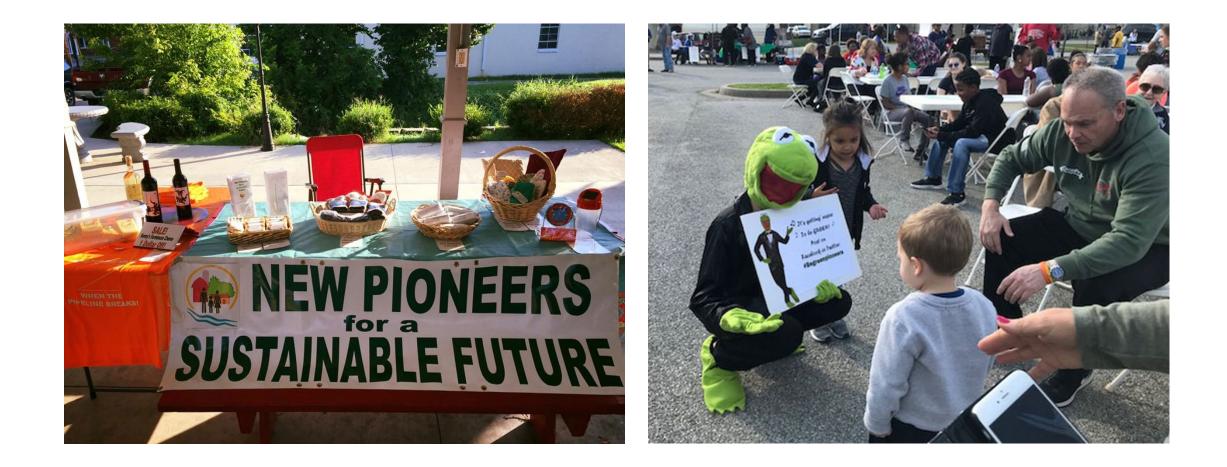

ons

- Food Variety: taco truck, a grilled cheese truck, a BBQ truck, & gelato truck
- Vendors: have been attracting more crafters & artists
- Attractions: Kermit the Frog, Raptor Rehabilitation of KY, Inc., creating an Imagination Station

## Festival Attractions...

#### **Educational Booths**

- Extension
- Solar panel systems
- Geothermal groups
- Partially electric cars
- Recycling center
- Solar ovens for cooking
- Beekeepers

#### Food & Drink

- WC Cattlemen with locally sourced beef
- Blue Bird Café
- Barbecue
- Gelato
- Grilled Cheese
- Local church fish fry
- West Six Brewers
- Horseshoe Bend Wine/Slushy

#### Kids' Activities

- Paint a pot
- Seed planting
- Scavenger hunt
- Bouncy house
- Face painting
- Nature photo contest
- Kermit the Frog

### Pictures Worth a 1000 Words