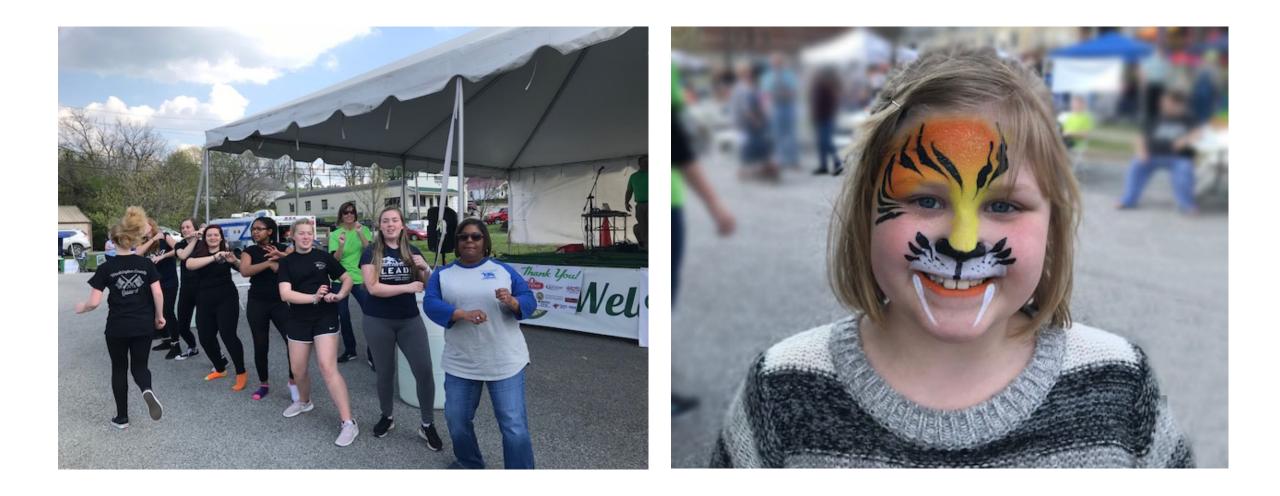

s

- Food Variety: taco truck, a grilled cheese truck, a BBQ truck, & gelato truck
- Vendors: have been attracting more crafters & artists
- Attractions: Kermit the Frog, Raptor Rehabilitation of KY, Inc., creating an Imagination Station

## Festival Attractions...

#### **Educational Booths**

- Extension
- Solar panel systems
- Geothermal groups
- Partially electric cars
- Recycling center
- Solar ovens for cooking
- Beekeepers

#### Food & Drink

- WC Cattlemen with locally sourced beef
- Blue Bird Café
- Barbecue
- Gelato
- Grilled Cheese
- Local church fish fry
- West Six Brewers
- Horseshoe Bend Wine/Slushy

#### Kids' Activities

- Paint a pot
- Seed planting
- Scavenger hunt
- Bouncy house
- Face painting
- Nature photo contest
- Kermit the Frog

### Pictures Worth a 1000 Words