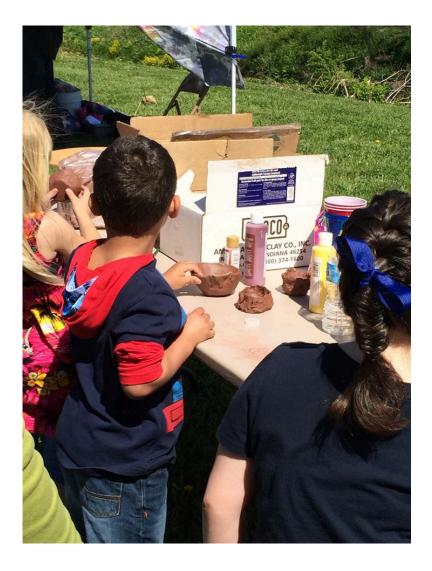

#### Kids' Activities

- Paint a pot
- Seed planting
- Scavenger hunt
- Bouncy house
- Face painting
- Nature photo contest
- Kermit the Frog