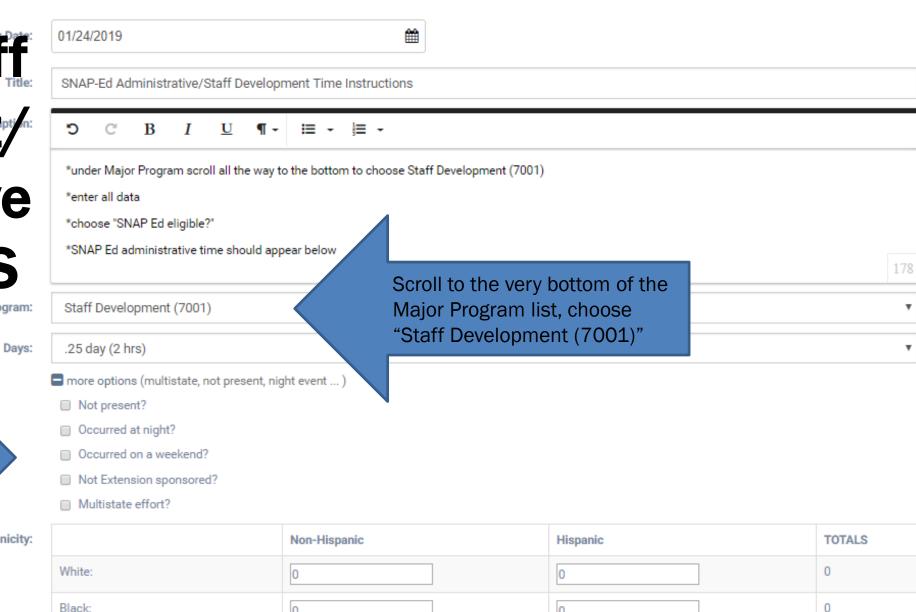

# Entering SNAP-Ed Staff Development Administrative

Time in KERS

Major Program:

Asian:

Enter data as applicable