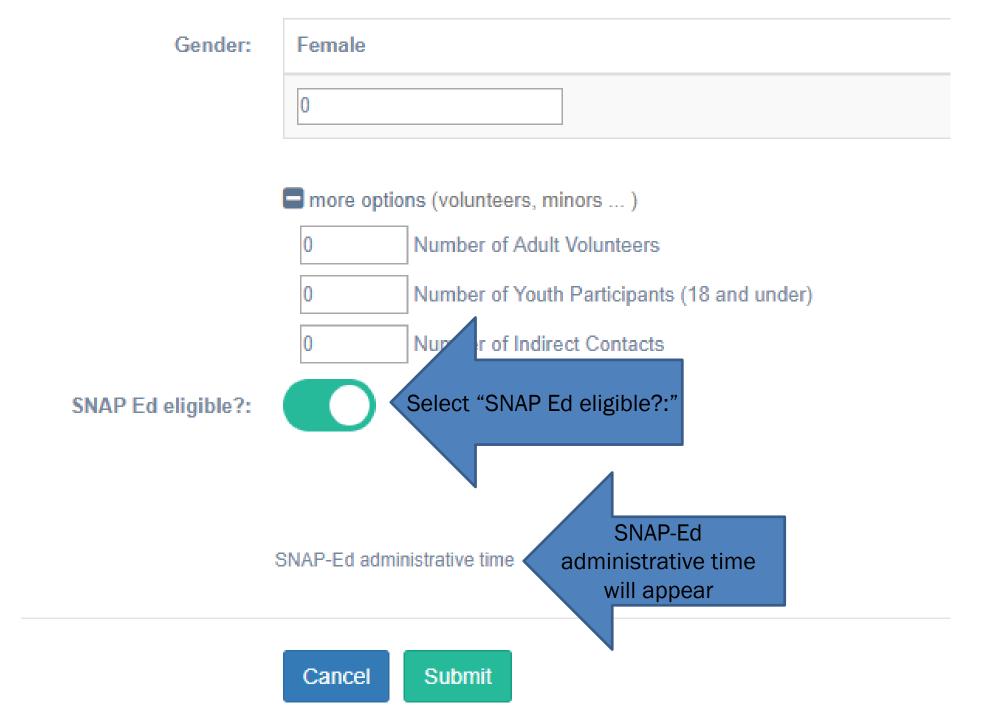

# Entering SNAP-Ed Staff Development Administrative

Time in KERS

Major Program:

Asian:

Enter data as applicable